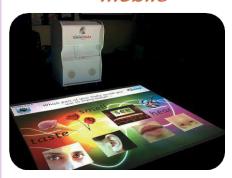

## CARE SUITE

This Suite has been specifically designed to be age appropriate whilst including all of the important elements necessary for Apps to stimulate, engage, relax and provide enjoyment.

The wide variety of Apps include;

- Interactive Quizzes
- · Scenes and sounds from nature
- Social games with rising difficulty & rewards
- Nostalgic themes and music to stimulate discussion and reminiscence therapy