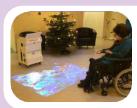

Self-contained ceiling assembly projecting onto a floor or table.

- Care Suite
- Manuals
- Remote Control
- · Compatible with omiPad Room Ctrl

# Comi Vist

Self-contained portable system projecting onto a floor.

- Care Suite
- Manuals
- · Remote Control

# ComiVista

Self-contained portable & height adjustable system projecting onto a floor or table.

- Care Suite
- Manuals
- Remote Control

**Exclusive Content Creator & Editor Software** Available with all omiVista plus systems, this version gives complete creative control enabling staff and users to: