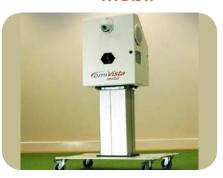

# Comi Vist

Self-contained portable system projecting onto a floor.

- Care Suite
- Manuals
- · Remote Control