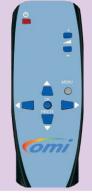

#### **Remote Control**

- ease options avail • Simple on/off power
- Up/down arrows to navigate
- Ok to select an App
- Freeze button to halt interaction
- Up/down volume control