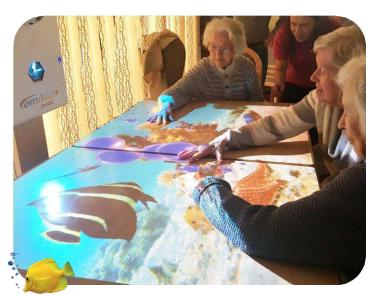

## CARE SUITE

This Suite has been specifically designed to be age appropriate whilst including all of the important elements necessary for Apps to stimulate, engage, relax and provide enjoyment.

The wide variety of Apps include;

- Interactive Quizzes
- · Scenes and sounds from nature
- Social games with rising difficulty & rewards
- Nostalgic themes and music to stimulate discussion and reminiscence therapy