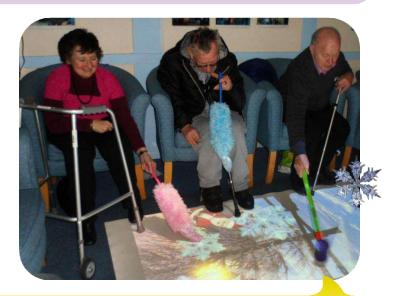

'We've had the omiVista floor for 3 years now and find it an excellent tool to enable us to communicate with older people who have various degrees of cognitive impairment'

Emma Wootten, Age Connects Development Coordinator, Widdershins Centre, Torfaen, Wales