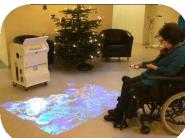

Self-contained ceiling assembly projecting onto a floor or table.

- Care Suite
- Manuals
- Remote Control
- · Compatible with omiPad Room Ctrl

# Comi Vist

Self-contained portable system projecting onto a floor.

- Care Suite
- Manuals
- · Remote Control

# ComiVista

Self-contained portable & height adjustable system projecting onto a floor or table.

- Care Suite
- Manuals
- Remote Control

**Exclusive Content Creator & Editor Software** Available with all omiVista plus systems, this version gives complete creative control enabling staff and users to: