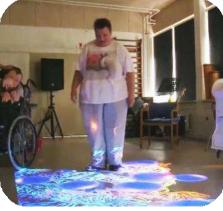

In those who have used our systems, professionals have witnessed positive changes in;

- Emotional stability
- Mood/outlook
- · Sense of self-worth/belonging

- Physical effort/energy
- Social involvement
- Ability to share and enjoy