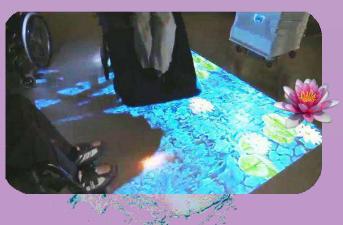

Self-contained ceiling assembly projecting onto a floor or table.

- Care Suite
- Manuals
- Remote Control
- · Compatible with omiPad Room Ctrl

# Comi Vist

Self-contained portable system projecting onto a floor.

- Care Suite
- Manuals
- · Remote Control

# ComiVista

Self-contained portable & height adjustable system projecting onto a floor or table.

- Care Suite
- Manuals
- Remote Control

**Exclusive Content Creator & Editor Software** Available with all omiVista plus systems, this version gives complete creative control enabling staff and users to: