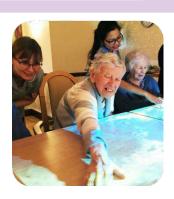

'Our residents are really enjoying all the different activities offered by the Mobii system. It's a powerful social tool, engaging them in quizzes, coordination games and reminiscence therapy as well as encouraging them to move and stretch'

Annette Sudbury-Smith,

Manager, Tara's Retreat Care Home, St Albans

Neurological findings in recent years continue to support the claims that regularly involving people in activities which stimulate movement, communication and mental engagement will always be beneficial and ultimately enhance their quality of life.